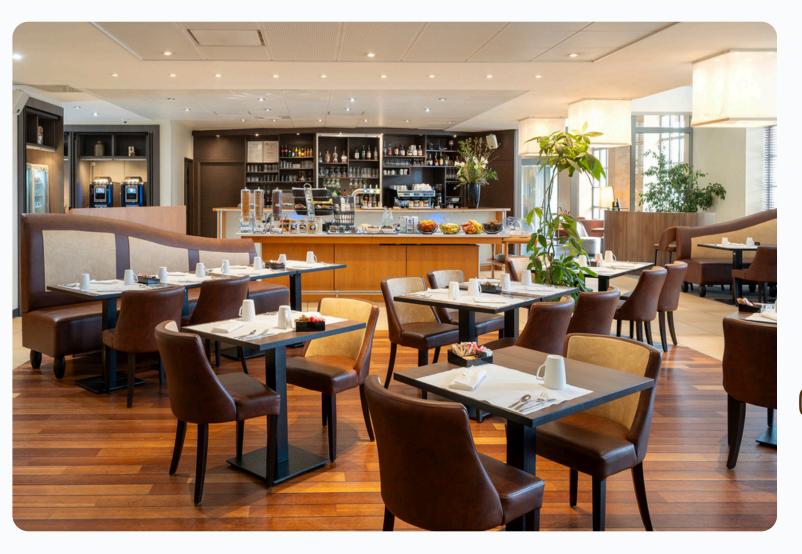

#### **DINNER**

**28€ / person** (starter + main + dessert)

**24€ / person** (starter + main <u>or</u> main + dessert)

• Special diet: on request