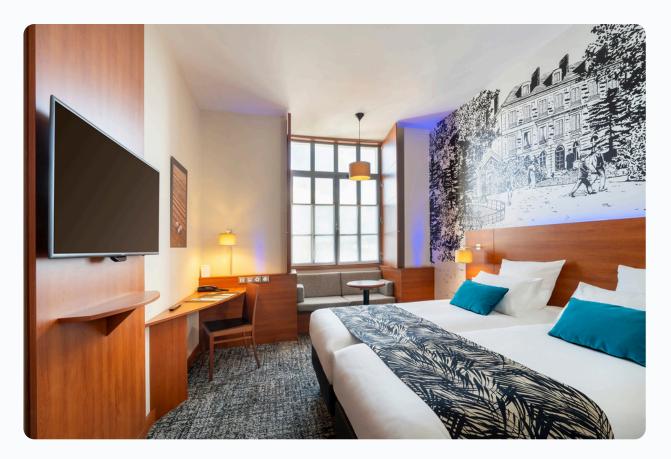

#### **DOUBLE / TWIN ROOM**

TV, WiFi, air-conditioning, queen or king-size bed, safe, courtesy tray, bathroom with shower, hairdryer.

Low season (November-March) From 109€\* breakfast included per night

High season (April-October) From 123€\* breakfast included per night

- Carpark: 8€/vehicle for 24hours
- \*offer valid for 2025