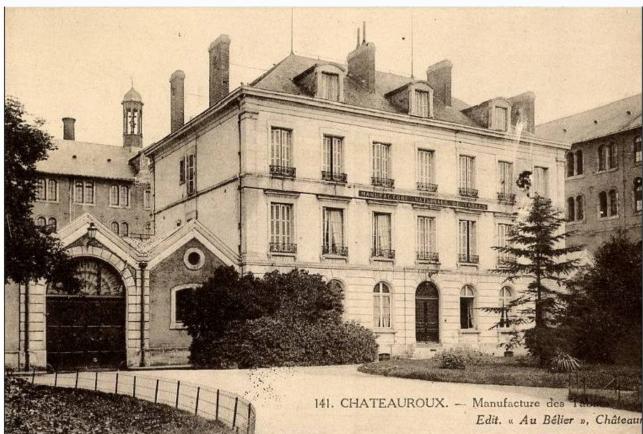

### A BIT OF STORY

Started in 1858, the Tobacco Factory was built on a site covering nearly 3 hectares, based on a plan by Mr. Dauvergne, an architect in Châteauroux, and Mr. Rolland, the future Director General of state-owned factories.

The factory was completed in 1863.

The workforce at the site once reached up to 1,800 people, including 1,600 female workers, before decreasing to 280 employees in August 1998.

Purchased by the municipality in 2001, the Colbert Center was restructured and renovated to become an economic hub that today employs nearly 1,300 people.

### CASTELROUSSIN TOURISM

Châteauroux has plenty to quench its tourist thirst: between the Abbey of Déols, the Bertrand Museum (a Napoleonic-era mansion), Château Raoul, Parc Balsan, the Colbert Center (testimony to the industrial revolution), the Equinoxe cultural complex, the Darc Festival, Parc de Bel Isle, the CNTS (National Shooting Sports Center Which hosts international competitions) and much more.