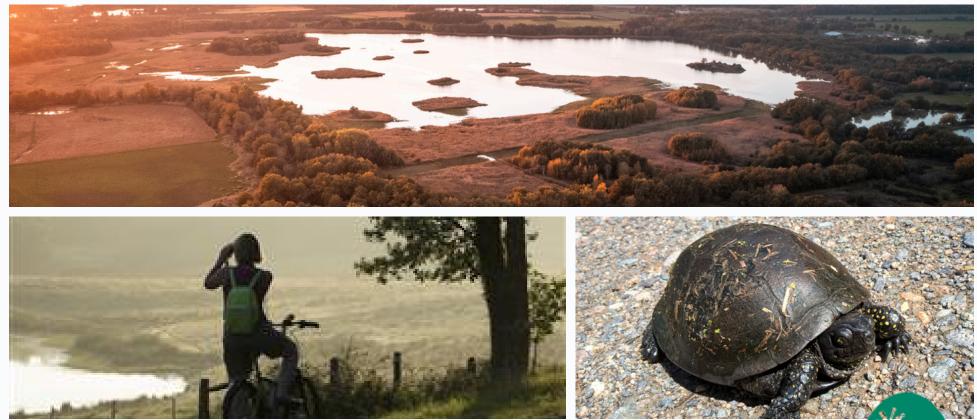

### NATURE TOURISM

Châteauroux lies at the heart of a naturally varied region, with the Brenne Park reserve, the hiking trails of the Creuse Valley and the landscapes of the Berrichonne countryside.

Not to mention, beyond the département, the booming marketing of the Loire by bike route, in which Hôtel Colbert is participating with its "Accueil Vélo" label.

Châteauroux is also 1 hour from Beauval Zoo, ranked the 4th most beautiful zoo in the world.

Parc naturel régional de la Brenne