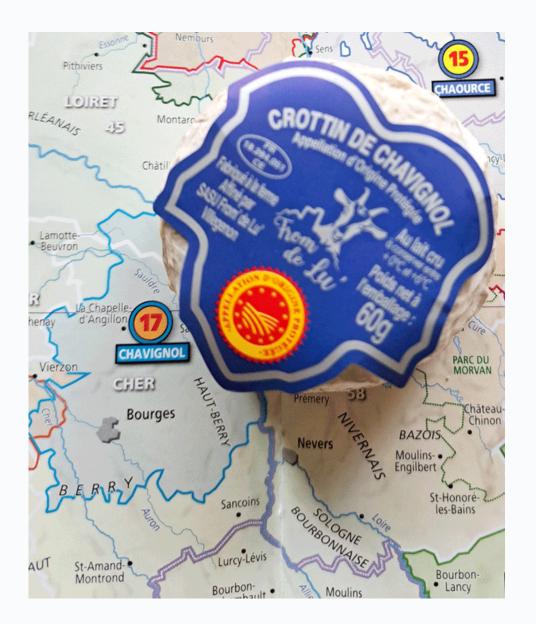

### LOCAL CHEESES

## Berry, Cher and Indre offer **5 PDOs** :

- Valençay (35 min)
- Selles-sur-Cher (50 min)
- Pouligny-saint-pierre (50 min)
- Sainte-Maure de Touraine (1h20)
- Chavignol (1h30)