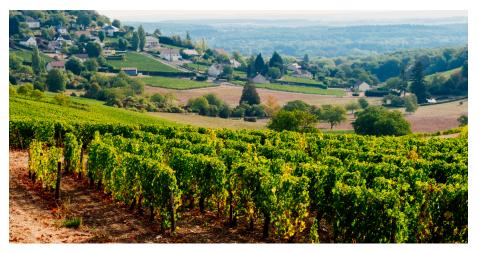

### LOCAL WINES

**Vineyards :** Berry's 6 appellations (AOC)

- Valençay (35 min)
- Reuilly (40 min)
- **Quincy** (45 min)
- Menetou-Salon (1h15)
- Châteaumeillant (1h15)
- Sancerre (1h40)