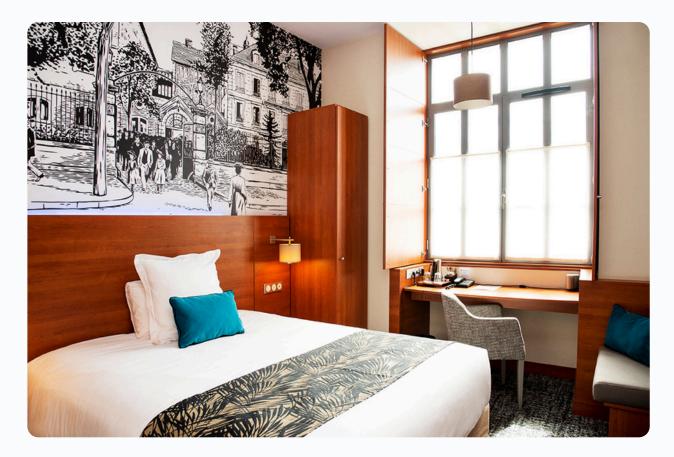

#### **SINGLE ROOM**

TV, WiFi, air-conditioning, queen or king-size bed, safe, courtesy tray, bathroom with shower, hairdryer.

Low season (November-March) From 96€\* breakfast included per night

High season (April-October) From 110€\* breakfast included per night