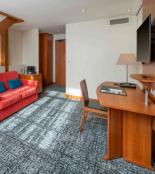

## **TWIN ROOM**

1 2 0 0

These carefully decorated twin rooms (approx. 30m<sup>2</sup>) mostly overlook the inner courtyard of the former tobacco factory.

Flat-screen TV, WiFi, air-conditioning, 2 single beds, safe, courtesy tray, bathroom with shower, hairdryer. RAR

**31**m<sup>2</sup>