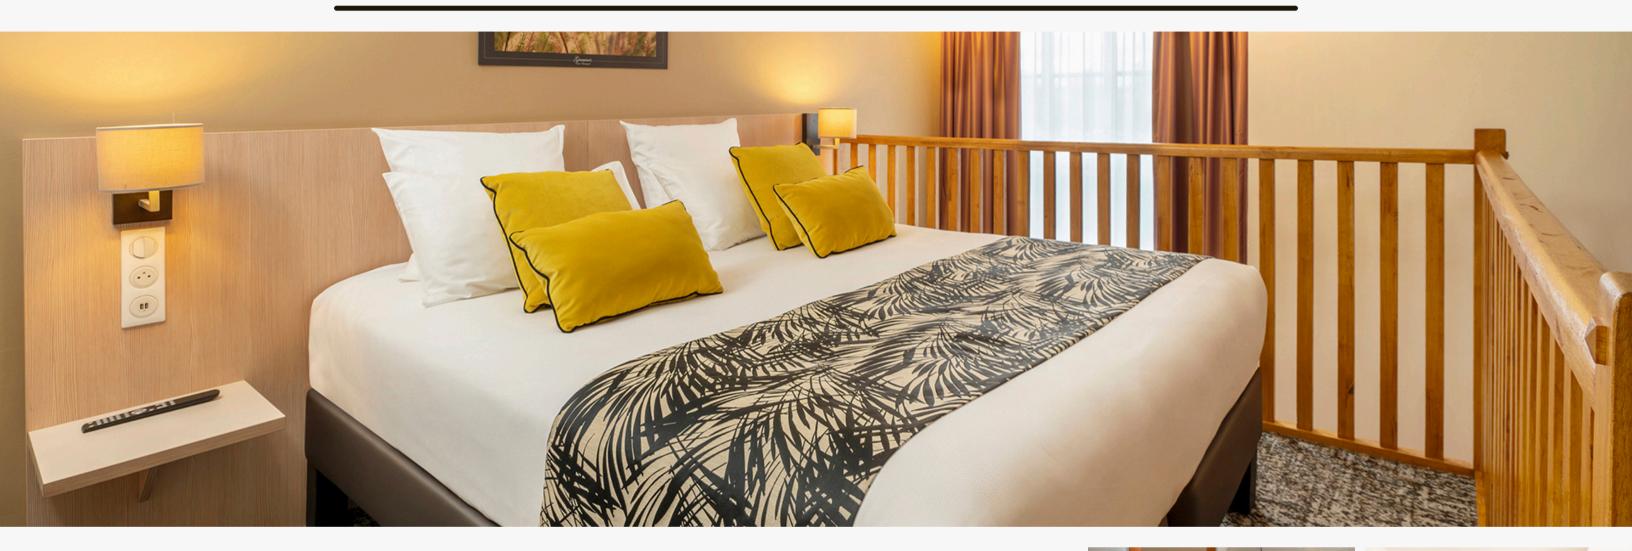

### **DUPLEX ROOM**

These spacious, carefully decorated double or twin rooms (approx. 35m<sup>2</sup>) feature a relaxation area and are ideal for families.

Flat-screen TV, WiFi, air-conditioning, queen or king-size bed, sofa, safe, courtesy tray, bathroom with shower and/or bathtub, hairdryer.

16 rooms

for 1 or 2 persons