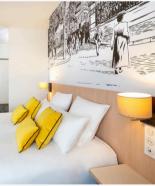

### **COMFORT ROOM**

These carefully decorated double rooms (approx. 20m<sup>2</sup>) most have a view of the inner courtyard of the former tobacco factory.

Flat-screen TV, WiFi, air-conditioning, queen or king-size bed, safe, courtesy tray, bathroom with shower, hairdryer.