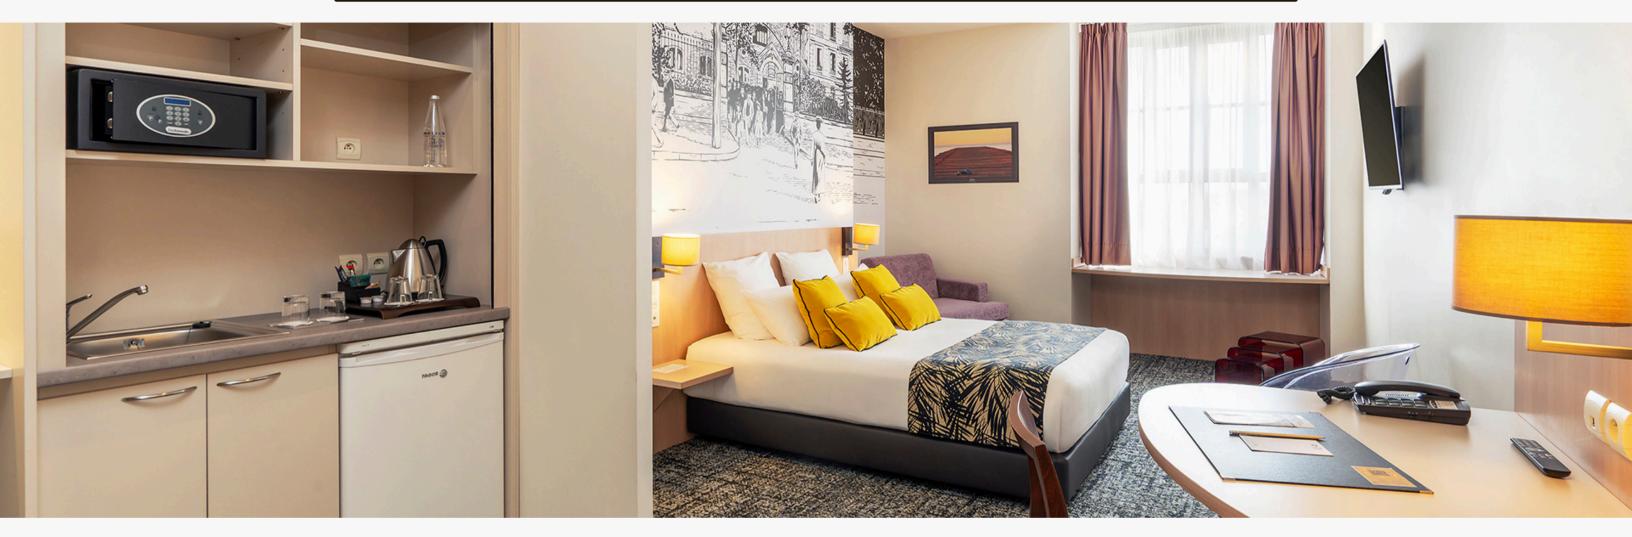

### **COMFORT ROOM**

These carefully decorated double rooms (approx. 20m<sup>2</sup>) most have a view of the inner courtyard of the former tobacco factory.

Flat-screen TV, WiFi, air-conditioning, queen or king-size bed, safe, courtesy tray, bathroom with shower, hairdryer.

## **TWIN ROOM**

1 2 0 0

These carefully decorated twin rooms (approx. 30m<sup>2</sup>) mostly overlook the inner courtyard of the former tobacco factory.

Flat-screen TV, WiFi, air-conditioning, 2 single beds, safe, courtesy tray, bathroom with shower, hairdryer. RAR

### **DUPLEX ROOM**

These spacious, carefully decorated double or twin rooms (approx. 35m<sup>2</sup>) feature a relaxation area and are ideal for families.

Flat-screen TV, WiFi, air-conditioning, queen or king-size bed, sofa, safe, courtesy tray, bathroom with shower and/or bathtub, hairdryer.