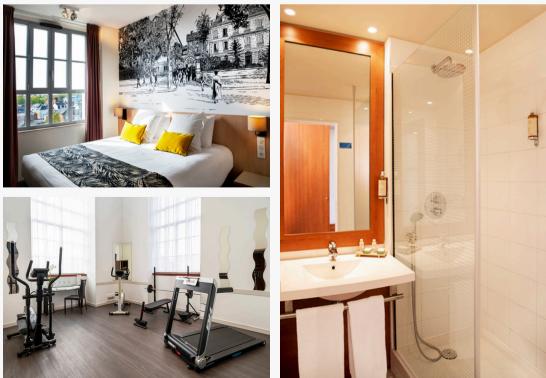

With its 4-star hotel and 72 rooms, its restaurant open 7/7 (lunch and dinner), its bar, its meeting rooms and its private, enclosed parking lot, it's the place to be in the region.

### **COMFORT ROOM**

These carefully decorated double rooms (approx. 20m<sup>2</sup>) most have a view of the inner courtyard of the former tobacco factory.

Flat-screen TV, WiFi, air-conditioning, queen or king-size bed, safe, courtesy tray, bathroom with shower, hairdryer.

## **TWIN ROOM**

1 2 0 0

These carefully decorated twin rooms (approx. 30m<sup>2</sup>) mostly overlook the inner courtyard of the former tobacco factory.

Flat-screen TV, WiFi, air-conditioning, 2 single beds, safe, courtesy tray, bathroom with shower, hairdryer. RAR

### **DUPLEX ROOM**

These spacious, carefully decorated double or twin rooms (approx. 35m<sup>2</sup>) feature a relaxation area and are ideal for families.

Flat-screen TV, WiFi, air-conditioning, queen or king-size bed, sofa, safe, courtesy tray, bathroom with shower and/or bathtub, hairdryer.

### **PMR ROOM**

These carefully decorated double rooms (approx. 20m<sup>2</sup>) most have a view of the inner courtyard of the former tobacco factory.

Flat-screen TV, WiFi, air-conditioning, queen or king-size bed, safe, courtesy tray, bathroom with shower, hairdryer.