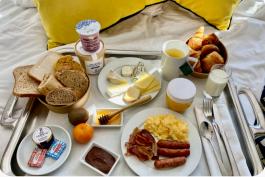

## CETERING 7/7

# **BREAK OPTIONS**

**Coffee break** (hot drinks, fruit juices, mini pastries): 2.40€/pers

### **Gourmet break** morning/afternoon (hot drinks, fruit juices, pastries, fruits): 5.50€/pers

### **MEAL OPTIONS**

- **Lunch formula** (starter+main+dessert): 23.50€/pers
- **Dinner formula** (starter+main+dessert): 30€/pers
- Lunchtime/dinnertime Cocktail: Nibbles between 1.80€ and 2.80€/piece
  - **Drinks forfait** (wine, mineral waters, coffee): 11€/pers (mineral waters, coffee): 3€
    - **Sparkling glass:** 6€/pers **Champagne glass:** 12€/pers