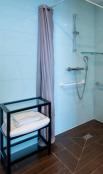

### **PMR ROOM**

These carefully decorated double rooms (approx. 20m<sup>2</sup>) most have a view of the inner courtyard of the former tobacco factory.

Flat-screen TV, WiFi, air-conditioning, queen or king-size bed, safe, courtesy tray, bathroom with shower, hairdryer.