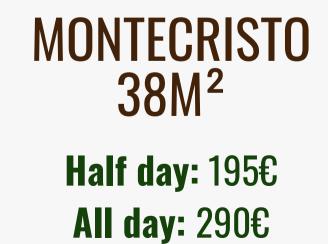

### OUR MEETING ROOMS

CARRÉ COLBERT 78M<sup>2</sup>

> Half day: 397€ All day: 590€

CARRÉ + LOUNGE 132M<sup>2</sup>

> Half day: 687€ All day: 990€

Vidéoprojecteur - Câble HDMI, VGA - Paperboard - Micros - Sono

### **DE BRYAS** 54M<sup>2</sup> **Half day:** 315€ **All day:** 450€