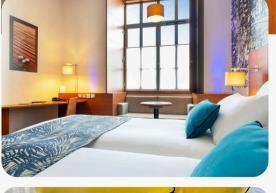

### **COMFORT ROOM**

These carefully decorated double rooms (approx. 20m<sup>2</sup>) most have a view of the inner courtyard of the former tobacco factory.

Flat-screen TV, WiFi, air-conditioning, queen or king-size bed, safe, courtesy tray, bathroom with shower, hairdryer.

## **TWIN ROOM**

1 2 0 0

These carefully decorated twin rooms (approx. 30m<sup>2</sup>) mostly overlook the inner courtyard of the former tobacco factory.

Flat-screen TV, WiFi, air-conditioning, 2 single beds, safe, courtesy tray, bathroom with shower, hairdryer. RAR

### **DUPLEX ROOM**

These spacious, carefully decorated double or twin rooms (approx. 35m<sup>2</sup>) feature a relaxation area and are ideal for families.

Flat-screen TV, WiFi, air-conditioning, queen or king-size bed, sofa, safe, courtesy tray, bathroom with shower and/or bathtub, hairdryer.

### **PMR ROOM**

These carefully decorated double rooms (approx. 20m<sup>2</sup>) most have a view of the inner courtyard of the former tobacco factory.

Flat-screen TV, WiFi, air-conditioning, queen or king-size bed, safe, courtesy tray, bathroom with shower, hairdryer.