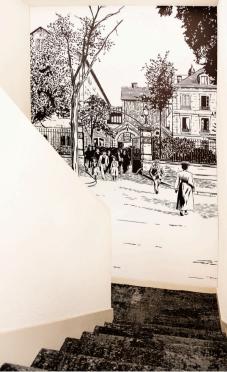

### **COMFORT ROOM**

These carefully decorated double rooms (approx. 20m<sup>2</sup>) most have a view of the inner courtyard of the former tobacco factory.

Flat-screen TV, WiFi, air-conditioning, queen or king-size bed, safe, courtesy tray, bathroom with shower, hairdryer.

### **PMR ROOM**

These carefully decorated double rooms (approx. 20m<sup>2</sup>) most have a view of the inner courtyard of the former tobacco factory.

Flat-screen TV, WiFi, air-conditioning, queen or king-size bed, safe, courtesy tray, bathroom with shower, hairdryer.