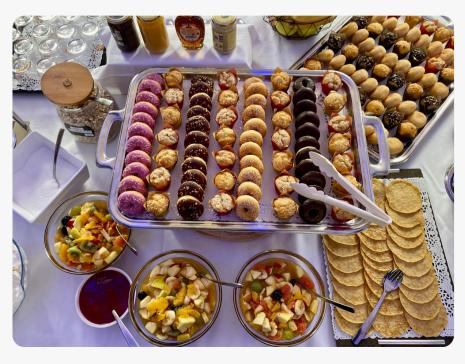

# **BREAK OPTIONS**

**Coffee break** (hot drinks, fruit juices, mini pastries): 2.40€/pers

### **Gourmet break** morning/afternoon (hot drinks, fruit juices, pastries, fruits): 5.50€/pers

### Lunchtime/dinnertime Buffet