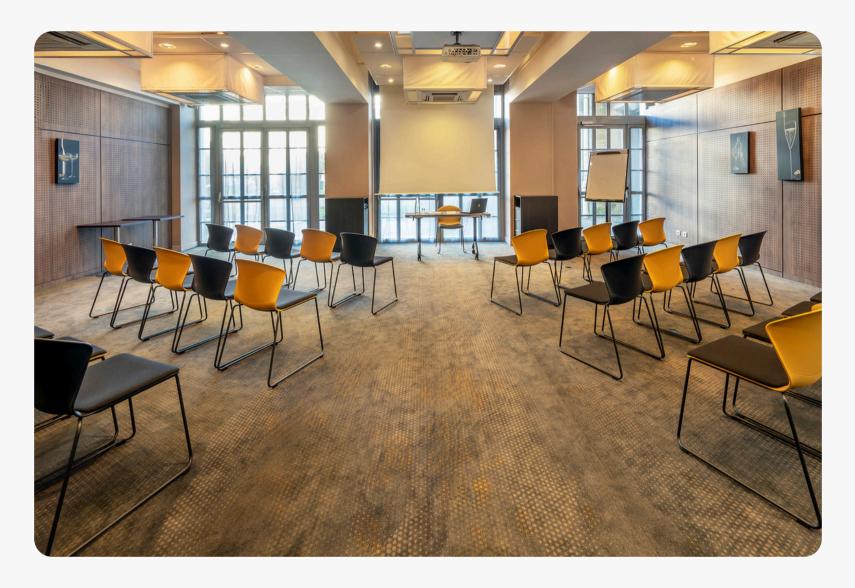

### OUR MEETING ROOMS

CARRÉ COLBERT 78M<sup>2</sup>

> Half day: 397€ All day: 590€

CARRÉ + LOUNGE 132M<sup>2</sup>

> Half day: 687€ All day: 990€

Vidéoprojecteur - Câble HDMI, VGA - Paperboard - Micros - Sono

### OUR MEETING ROOMS

**Connected interactive screen - HDMI, VGA cable - Paperboard - Telephone** 

Video projector - HDMI cable - Paperboard