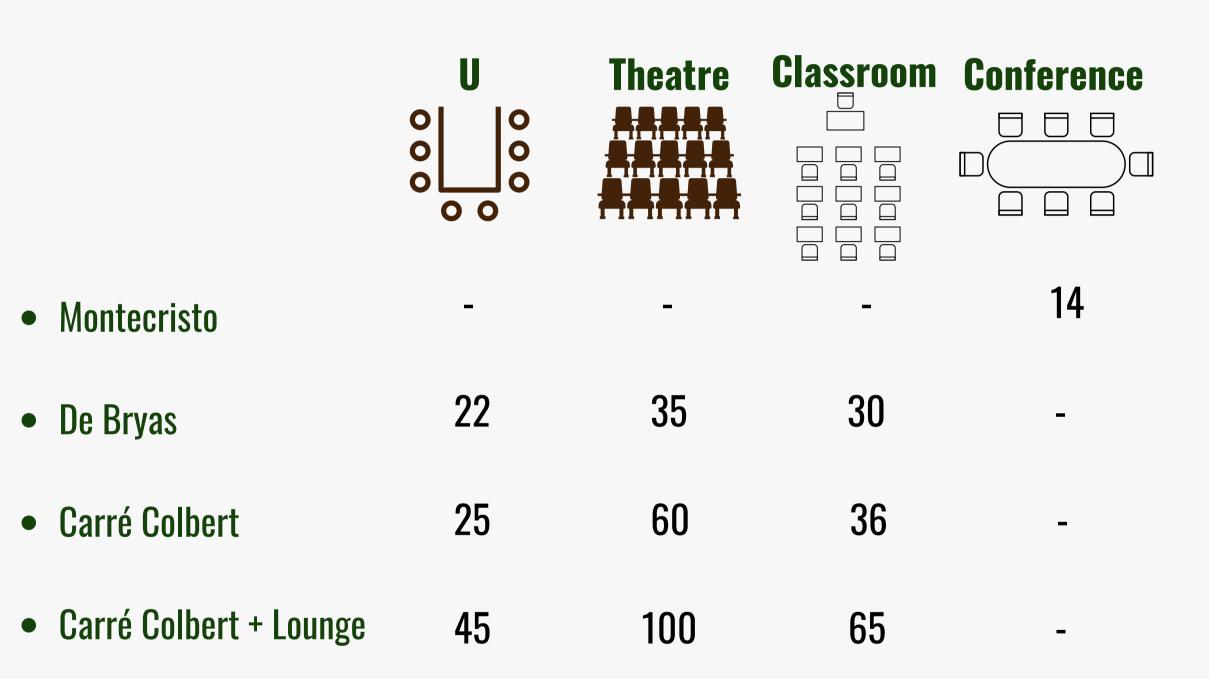

### OUR MEETING ROOMS

CARRÉ COLBERT 78M<sup>2</sup>

> Half day: 397€ All day: 590€

CARRÉ + LOUNGE 132M<sup>2</sup>

> Half day: 687€ All day: 990€

Vidéoprojecteur - Câble HDMI, VGA - Paperboard - Micros - Sono

### **DE BRYAS** 54M<sup>2</sup> **Half day:** 315€ **All day:** 450€