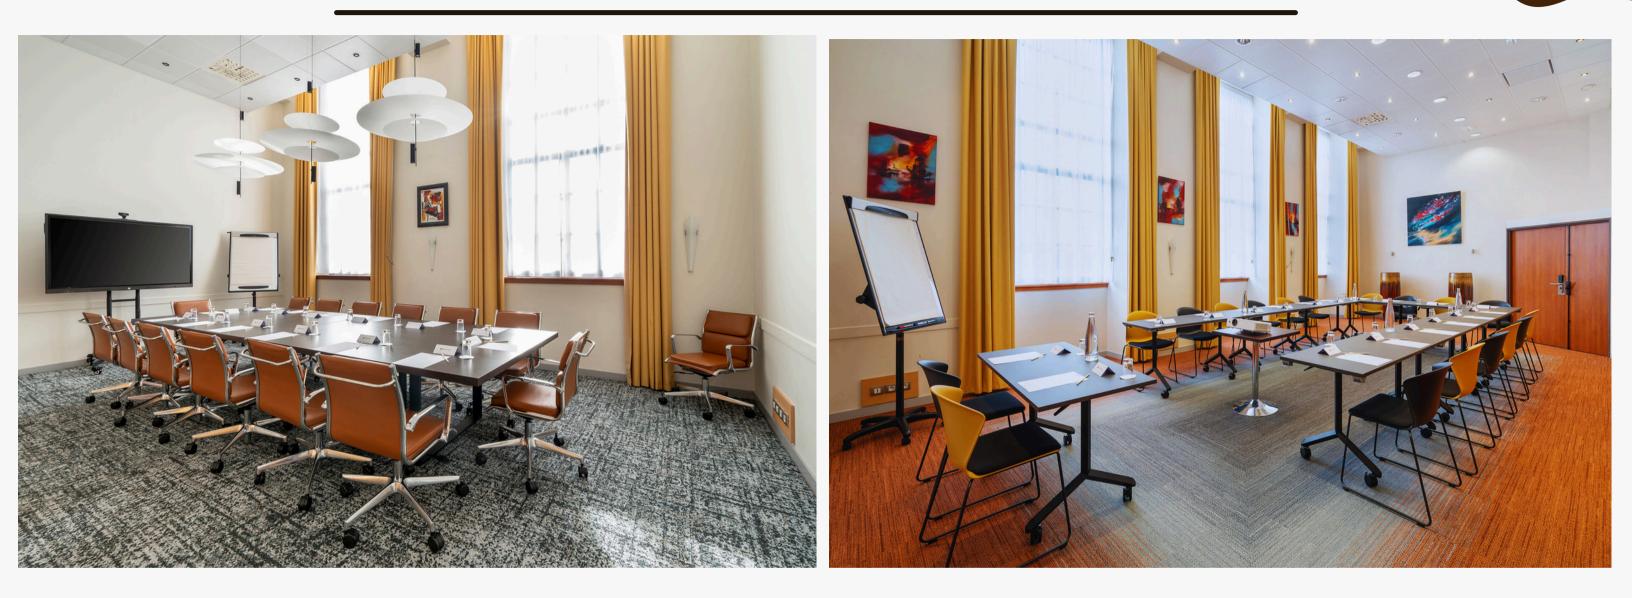

### OUR MEETING ROOMS

CARRÉ COLBERT 78M<sup>2</sup>

> Half day: 397€ All day: 590€

CARRÉ + LOUNGE 132M<sup>2</sup>

> Half day: 687€ All day: 990€

Vidéoprojecteur - Câble HDMI, VGA - Paperboard - Micros - Sono

### OUR MEETING ROOMS

**Connected interactive screen - HDMI, VGA cable - Paperboard - Telephone** 

Video projector - HDMI cable - Paperboard

### **DE BRYAS** 54M<sup>2</sup> **Half day:** 315€ **All day:** 450€