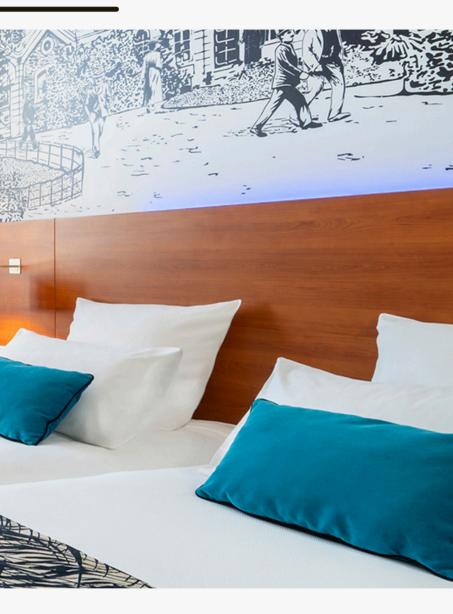

### **COMFORT ROOM**

These carefully decorated double rooms (approx. 20m<sup>2</sup>) most have a view of the inner courtyard of the former tobacco factory.

Flat-screen TV, WiFi, air-conditioning, queen or king-size bed, safe, courtesy tray, bathroom with shower, hairdryer.

## **TWIN ROOM**

1 2 0 0

These carefully decorated twin rooms (approx. 30m<sup>2</sup>) mostly overlook the inner courtyard of the former tobacco factory.

Flat-screen TV, WiFi, air-conditioning, 2 single beds, safe, courtesy tray, bathroom with shower, hairdryer. RAR

### **DUPLEX ROOM**

These spacious, carefully decorated double or twin rooms (approx. 35m<sup>2</sup>) feature a relaxation area and are ideal for families.

Flat-screen TV, WiFi, air-conditioning, queen or king-size bed, sofa, safe, courtesy tray, bathroom with shower and/or bathtub, hairdryer.