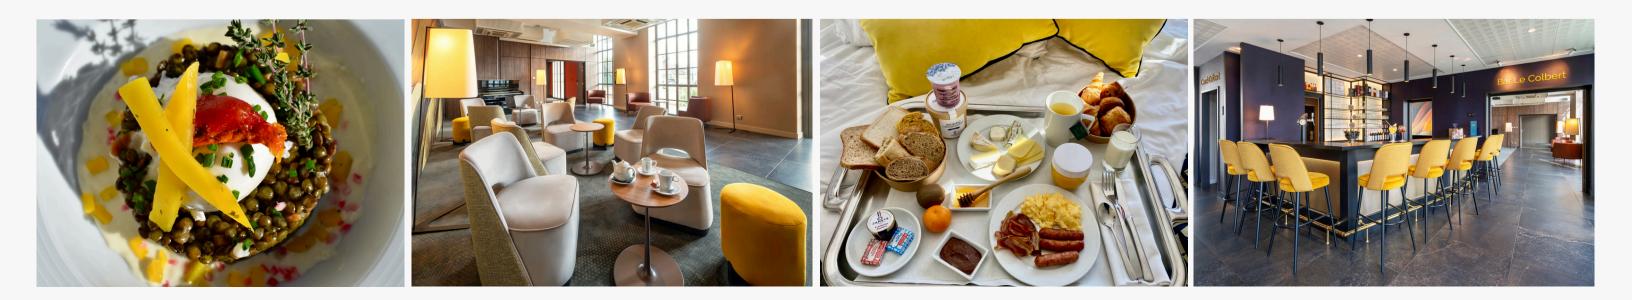

## CETERING 7/7

# **BREAK OPTIONS**

**Coffee break** (hot drinks, fruit juices, mini pastries): 2.40€/pers

### **Gourmet break** morning/afternoon (hot drinks, fruit juices, pastries, fruits): 5.50€/pers

### **MEAL OPTIONS**

- **Lunch formula** (starter+main+dessert): 23.50€/pers
- **Dinner formula** (starter+main+dessert): 30€/pers
- Lunchtime/dinnertime Cocktail: Nibbles between 1.80€ and 2.80€/piece
  - **Drinks forfait** (wine, mineral waters, coffee): 11€/pers (mineral waters, coffee): 3€
    - **Sparkling glass:** 6€/pers **Champagne glass:** 12€/pers