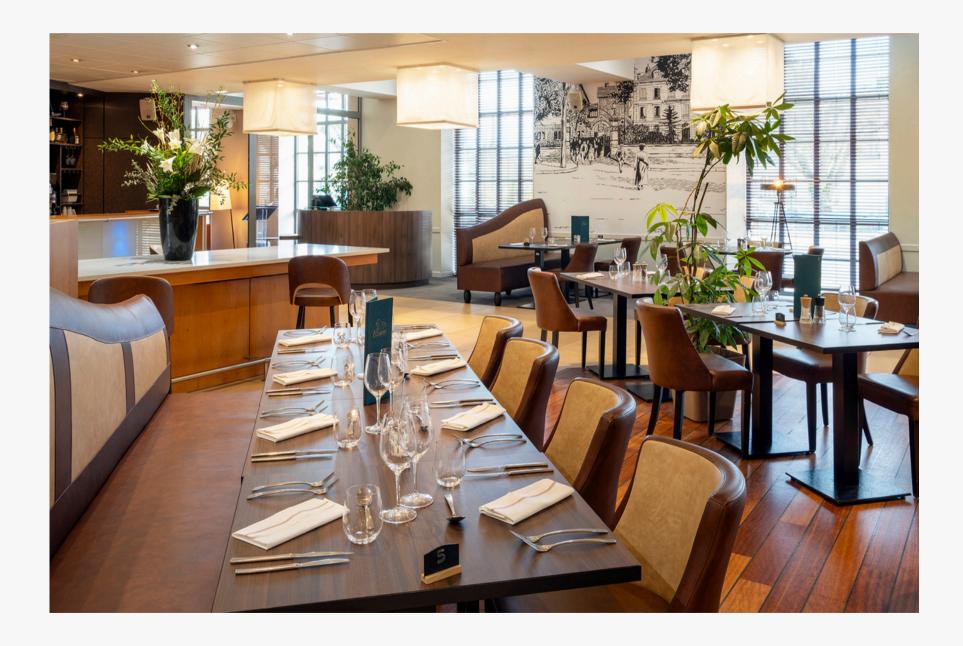

With its 4-star hotel and 72 rooms, its restaurant open 7/7 (lunch and dinner), its bar, its meeting rooms and its private, enclosed parking lot, it's the place to be in the region.

### CAPACITY

• Restaurant 70 seats / can be privatized: for up to 110 people