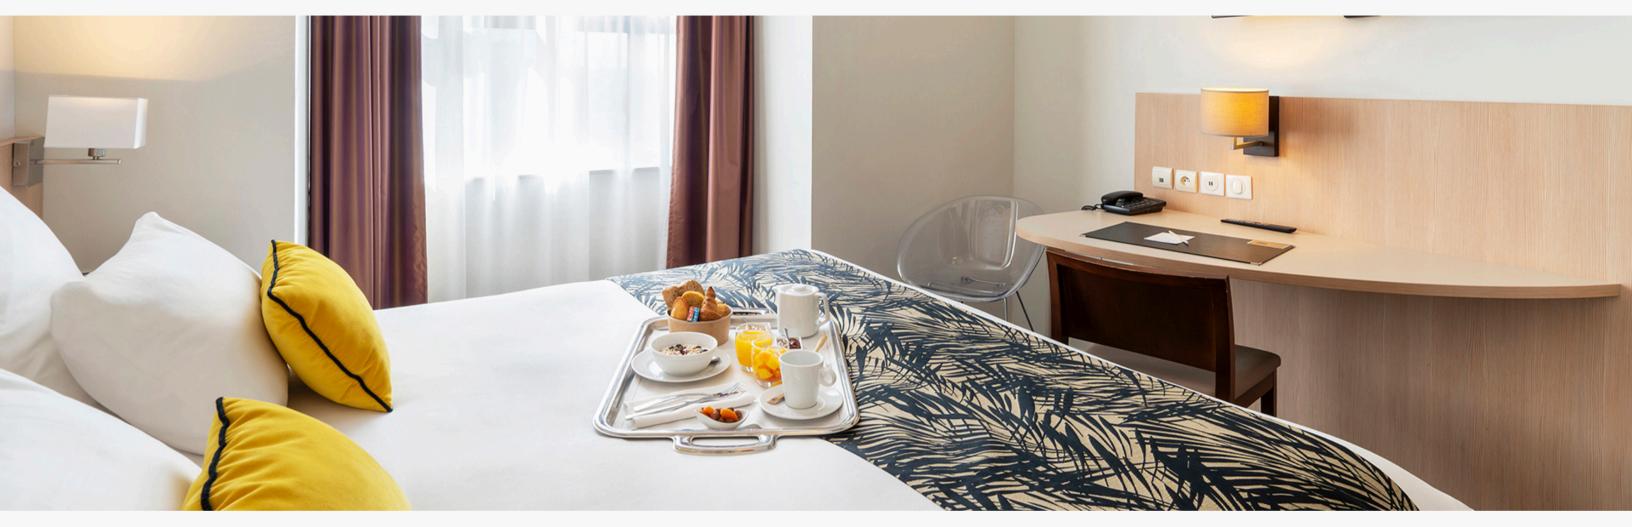

### **COMFORT ROOM**

These carefully decorated double rooms (approx. 20m<sup>2</sup>) most have a view of the inner courtyard of the former tobacco factory.

Flat-screen TV, WiFi, air-conditioning, queen or king-size bed, safe, courtesy tray, bathroom with shower, hairdryer.

for 1 or 2 persons

between **20** and **22**m<sup>2</sup>