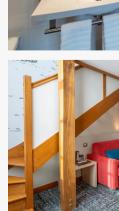

### **DUPLEX ROOM**

These spacious, carefully decorated double or twin rooms (approx. 35m<sup>2</sup>) feature a relaxation area and are ideal for families.

Flat-screen TV, WiFi, air-conditioning, queen or king-size bed, sofa, safe, courtesy tray, bathroom with shower and/or bathtub, hairdryer.

16 rooms

for 1 or 2 persons