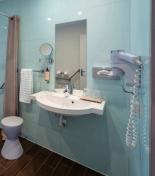

### **PMR ROOM**

These carefully decorated double rooms (approx. 20m<sup>2</sup>) most have a view of the inner courtyard of the former tobacco factory.

Flat-screen TV, WiFi, air-conditioning, queen or king-size bed, safe, courtesy tray, bathroom with shower, hairdryer.