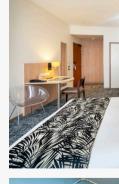

## **TWIN ROOM**

1 2 0 0

These carefully decorated twin rooms (approx. 30m<sup>2</sup>) mostly overlook the inner courtyard of the former tobacco factory.

Flat-screen TV, WiFi, air-conditioning, 2 single beds, safe, courtesy tray, bathroom with shower, hairdryer. RAR